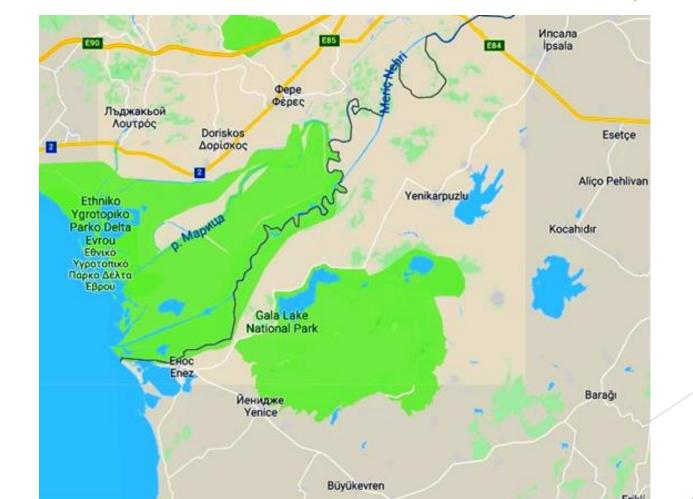

#### LAKE GALA

- Alluvial freshwater dam lake;
- 10 km away from Enez;
- 23 km away from Ipsala;
- Near to the delta of Maritsa River;
- 5.6 km2 surface area;
- 2 m above the sea level;
- 0.4 2.2 m depth;
- Big Gala and Small Gala lakes;
- Fed by drainage canal from Maritsa river, other small streams and rain.

### Gala Lake National Park

- 3090 hectares wetland;
- 3000 hectares forest area
- 6090 ha TOTAL area

Measures for conservation and restoration of natural heritage in

Bourgas and Enez (MoreCare), CB005.12.1.115