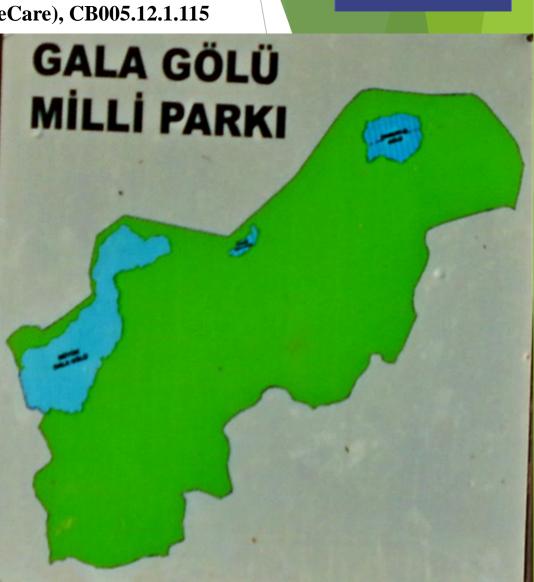

### Gala Lake National Park

- 3090 hectares wetland;
- 3000 hectares forest area
- 6090 ha TOTAL area

Measures for conservation and restoration of natural heritage in

Bourgas and Enez (MoreCare), CB005.12.1.115