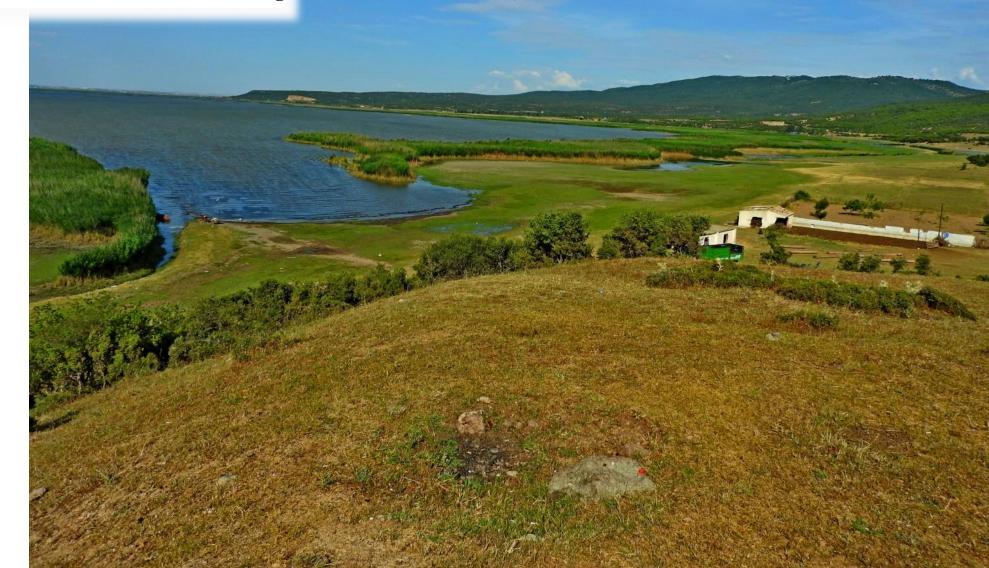

#### LAKE GALA

- Alluvial freshwater dam lake;
- 10 km away from Enez;
- 23 km away from Ipsala;
- Near to the delta of Maritsa River;
- 5.6 km2 surface area;
- 2 m above the sea level;
- 0.4 2.2 m depth;
- Big Gala and Small Gala lakes;
- Fed by drainage canal from Maritsa river, other small streams and rain.

#### LAKE GALA

- Surrounded by wide reed areas;
- Fields of intensive planting of rice

Measures for conservation and restoration of natural heritage in

Bourgas and Enez (MoreCare), CB005.12.1.115

LAKE GALA