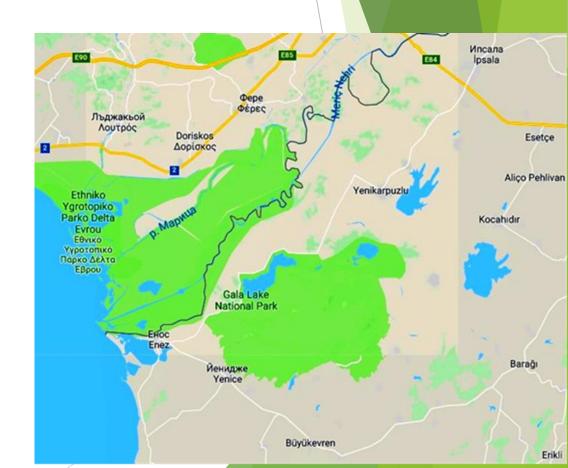

#### LAKE GALA

- Alluvial freshwater dam lake;
- 10 km away from Enez;
- 23 km away from Ipsala;
- Near to the delta of Maritsa River;
- 5.6 km2 surface area;
- 2 m above the sea level;
- 0.4 2.2 m depth;
- Big Gala and Small Gala lakes;
- Fed by drainage canal from Maritsa river, other small streams and rain.

#### LAKE GALA

- Surrounded by wide reed areas;
- Fields of intensive planting of rice

Measures for conservation and restoration of natural heritage in

Bourgas and Enez (MoreCare), CB005.12.1.115

LAKE GALA

#### LAKE GALA

- From 1991 nature reserve
- From 2005 national park

### Gala Lake National Park

- 3090 hectares wetland;
- 3000 hectares forest area
- 6090 ha TOTAL area

Measures for conservation and restoration of natural heritage in

Bourgas and Enez (MoreCare), CB005.12.1.115