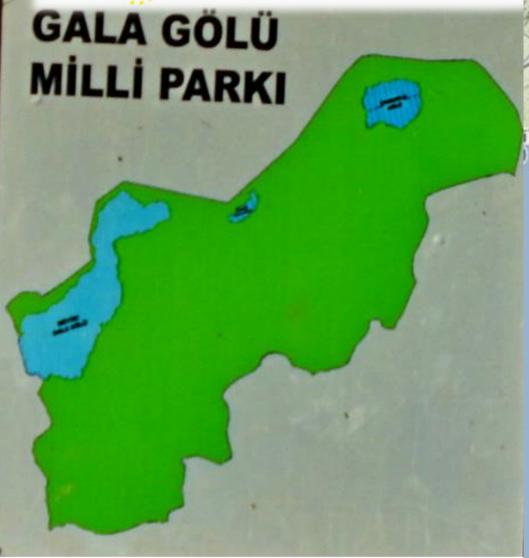

#### LAKE GALA

- Alluvial freshwater dam lake;
- 10 km away from Enez;
- 23 km away from Ipsala;
- Near to the delta of Maritsa River;
- 5.6 km2 surface area;
- 2 m above the sea level;
- 0.4 2.2 m depth;
- Big Gala and Small Gala lakes;
- Fed by drainage canal from Maritsa river, other small streams and rain.

#### LAKE GALA

- Surrounded by wide reed areas;
- Fields of intensive planting of rice

Measures for conservation and restoration of natural heritage in

Bourgas and Enez (MoreCare), CB005.12.1.115

LAKE GALA

#### LAKE GALA

- From 1991 nature reserve
- From 2005 national park