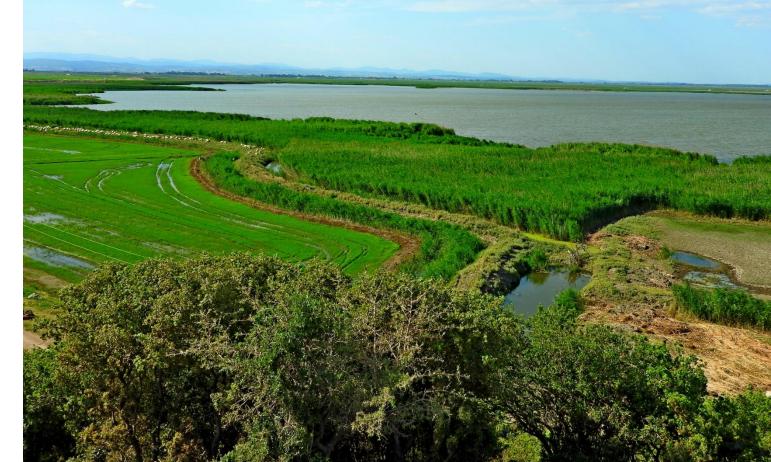

#### LAKE GALA

- Alluvial freshwater dam lake;
- 10 km away from Enez;
- 23 km away from Ipsala;
- Near to the delta of Maritsa River;
- 5.6 km2 surface area;
- 2 m above the sea level;
- 0.4 2.2 m depth;
- Big Gala and Small Gala lakes;
- Fed by drainage canal from Maritsa river, other small streams and rain.

#### LAKE GALA

- Surrounded by wide reed areas;
- Fields of intensive planting of rice

Measures for conservation and restoration of natural heritage in

Bourgas and Enez (MoreCare), CB005.12.1.115

LAKE GALA

### Gala Lake National Park

- 3090 hectares wetland;
- 3000 hectares forest area
- 6090 ha TOTAL area

Measures for conservation and restoration of natural heritage in

Bourgas and Enez (MoreCare), CB005.12.1.115