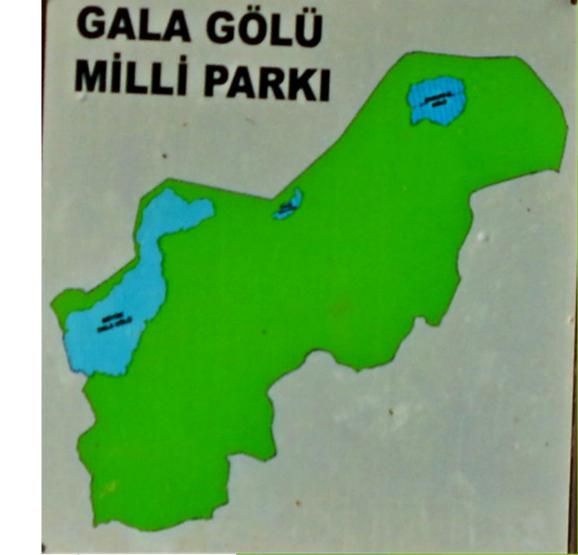

### Gala Lake National Park

- 3090 hectares wetland;
- 3000 hectares forest area
- 6090 ha TOTAL area

Measures for conservation and restoration of natural heritage in

Bourgas and Enez (MoreCare), CB005.12.1.115