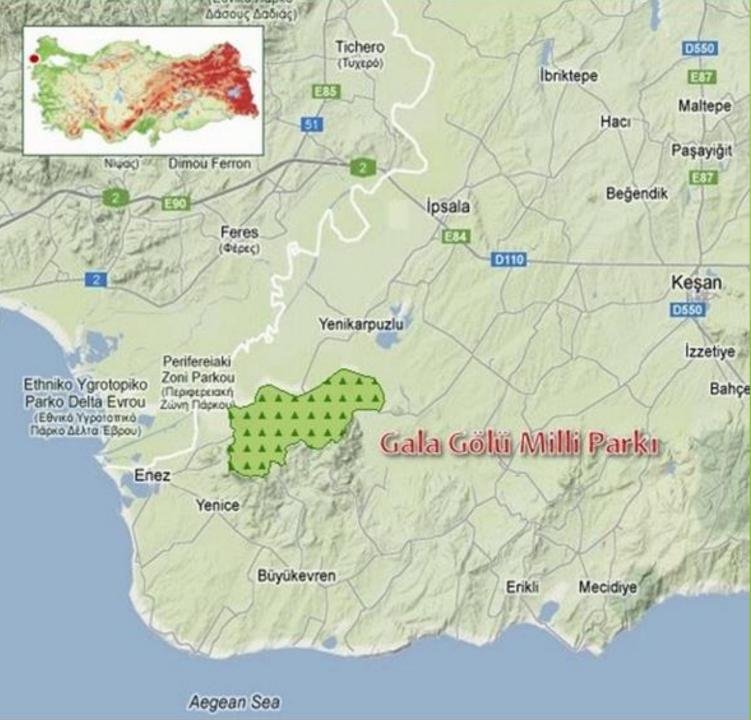

#### LAKE GALA

- Alluvial freshwater dam lake;
- 10 km away from Enez;
- 23 km away from Ipsala;
- Near to the delta of Maritsa River;
- 5.6 km2 surface area;
- 2 m above the sea level;
- 0.4 2.2 m depth;
- Big Gala and Small Gala lakes;
- Fed by drainage canal from Maritsa river, other small streams and rain.

### Gala Lake National Park

- 3090 hectares wetland;
- 3000 hectares forest area
- 6090 ha TOTAL area

Measures for conservation and restoration of natural heritage in

Bourgas and Enez (MoreCare), CB005.12.1.115