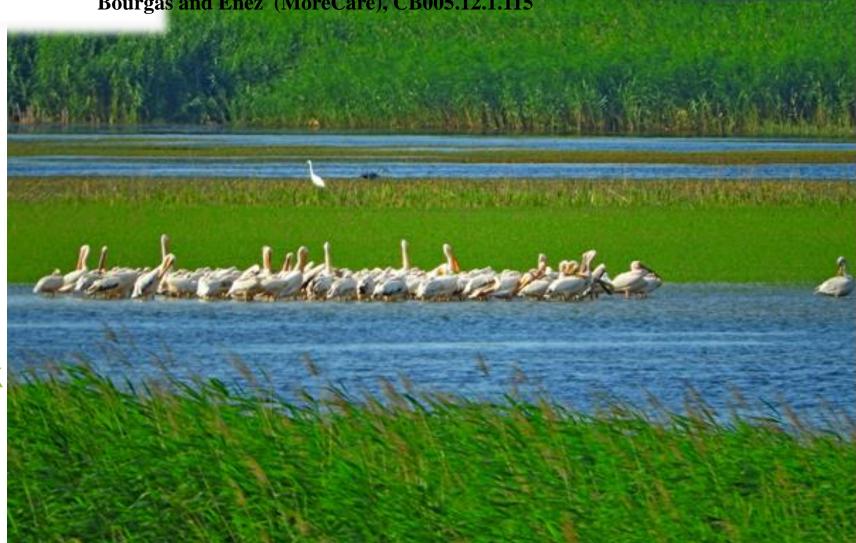

### Gala Lake National Park Biodiversity

- 311 plant species;
- 217 bird species;
- 16 fish genera;
- 42 species aquatic plants;
- 15 species of trees

Measures for conservation and restoration of natural heritage in