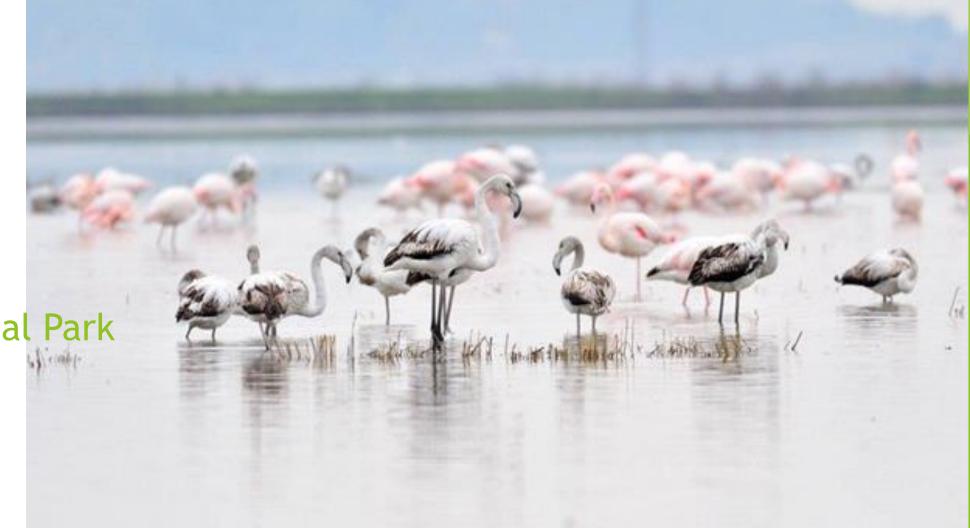

### Gala Lake National Park

- 3090 hectares wetland;
- 3000 hectares forest area
- 6090 ha TOTAL area

Measures for conservation and restoration of natural heritage in

Bourgas and Enez (MoreCare), CB005.12.1.115

### Gala Lake National Park Biodiversity

- 311 plant species;
- 217 bird species;
- 16 fish genera;
- 42 species aquatic plants;
- 15 species of trees

Measures for conservation and restoration of natural heritage in

Bourgas and Enez (MoreCare), CB005.12.1.115

Gala Lake National Park

PARTN SHIP

Gala Lake National Park

Bourgas and Enez (MoreCare), CB005.12.1.115

Gala Lake National Park